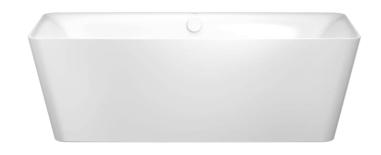

Brand: KALDEWEI, Germany

Name: Meisterstuck Incava 1174

Item Code :2013 4080 3001Designer :Anke SolomonColor / Finish:Alpine White

Dimensions: Overall (LxWxH in cm)

175 x 76 x 43.5cm

· Two-seater freestanding tub with waste at center

One-piece tub

Inclusive of waste and overflow KA4080

Water volume: 140 liters

3.5mm steel enamel

Flushing of pipe must be done before fittings are installed. Failure to do so voids the warranty. Follow cleaning instructions and avoid using any harmful chemicals.