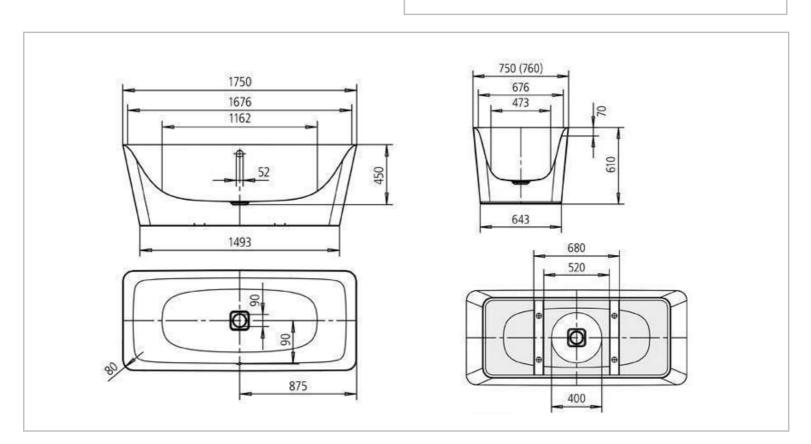

Brand: KALDEWEI, Germany

Name: Meisterstuck Incava 1174

Item Code :2013 4080 3001Designer :Anke SolomonColor / Finish:Alpine White

Dimensions: Overall (LxWxH in cm)

175 x 76 x 43.5cm

· Two-seater freestanding tub with waste at center

One-piece tub

Inclusive of waste and overflow KA4080

Water volume: 140 liters

3.5mm steel enamel

Flushing of pipe must be done before fittings are installed. Failure to do so voids the warranty. Follow cleaning instructions and avoid using any harmful chemicals.